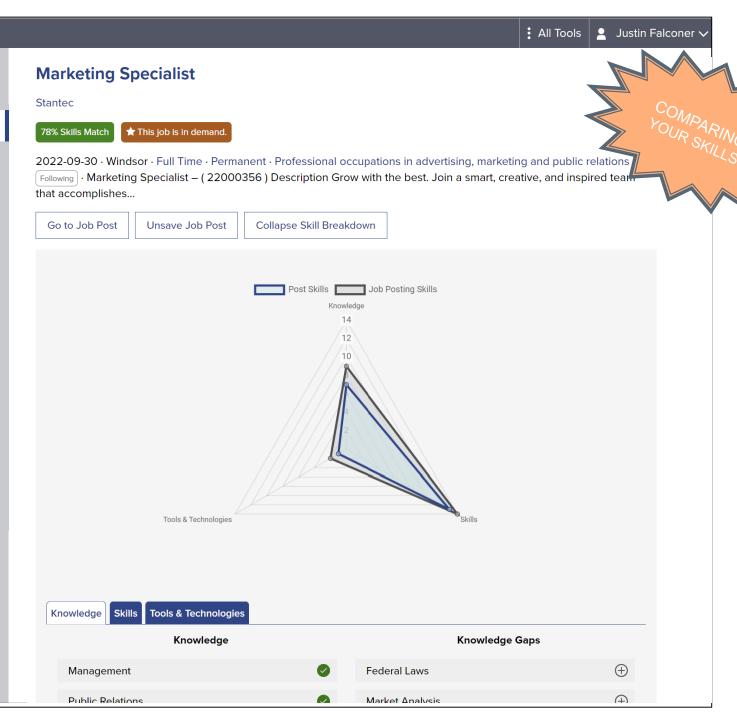

#### **Marketing Specialist**

Stantec

#### 78% Skills Match 📩 This job is in demand.

 $2022-09-30 \cdot$  Windsor  $\cdot$  Full Time  $\cdot$  Permanent  $\cdot$  Professional occupations in advertising, marketing and public relations Following  $\cdot$  Marketing Specialist – (22000356) Description Grow with the best. Join a smart, creative, and inspired team that accomplishes...