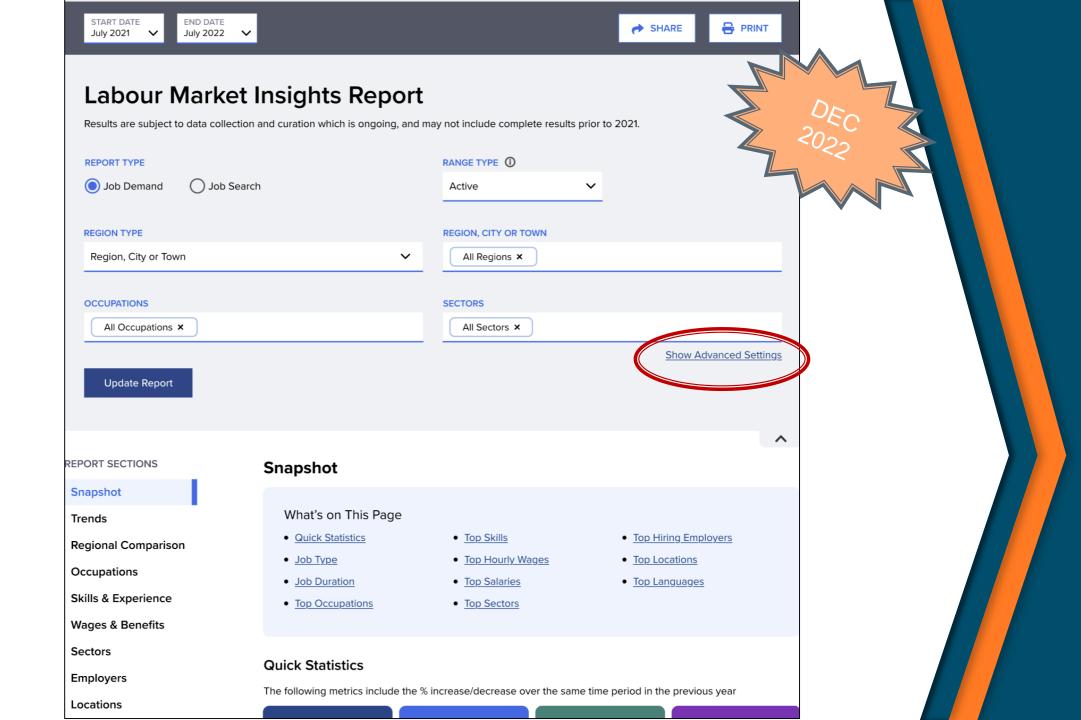

# G **EW REPORTI**

| July 2022 |  |
|-----------|--|
|-----------|--|

 $\sim$ 

#### Labour Market Insights Report

Results are subject to data collection and curation which is ongoing, and may not include complete results prior to 2021.

| REPORT TYPE       Image: Object of the second s | ch                                            | Active V                                     |
|-----------------------------------------------------------------------------------------------------------------------------------------------------------------------------------------------------------------------------------------------------------------------------------------------------------------------------------------------------------------------------------------------------------------------------------------------------------------------------------------------------------------------------------------------------------------------------------------------------------------------------------------------------------------------------------------------------------------------------------------------------------------------------------------------------------------------------------------------------------------------------------------------------------------------------------------------------------------------------------------------------------------------------------------------------------------------------------------------------------------------------------------------------------------------------------------------------------------------------------------------------------------------------------------------------------------------------------------------------------------------------------------------------------------------------------------------------------------------------------------------------------------------------------------------------------------------------------------------------------------------------------------------------------------------------------------------------------------------------------------------------------------------------------------------------------------------------------------------------------------------------------------------------------------------------------------------------------------------------------------------------------------------------------------------------------------------------------------|-----------------------------------------------|----------------------------------------------|
| REGION TYPE<br>Region, City or Town                                                                                                                                                                                                                                                                                                                                                                                                                                                                                                                                                                                                                                                                                                                                                                                                                                                                                                                                                                                                                                                                                                                                                                                                                                                                                                                                                                                                                                                                                                                                                                                                                                                                                                                                                                                                                                                                                                                                                                                                                                                     | ~                                             | REGION, CITY OR TOWN Southwestern Region ×   |
| All Occupations ×                                                                                                                                                                                                                                                                                                                                                                                                                                                                                                                                                                                                                                                                                                                                                                                                                                                                                                                                                                                                                                                                                                                                                                                                                                                                                                                                                                                                                                                                                                                                                                                                                                                                                                                                                                                                                                                                                                                                                                                                                                                                       |                                               | SECTORS All Sectors × Show Advanced Settings |
| JOB TYPE<br>All Job Types 🗸                                                                                                                                                                                                                                                                                                                                                                                                                                                                                                                                                                                                                                                                                                                                                                                                                                                                                                                                                                                                                                                                                                                                                                                                                                                                                                                                                                                                                                                                                                                                                                                                                                                                                                                                                                                                                                                                                                                                                                                                                                                             | All Job Durations                             | SKILLS<br>All Skills ×                       |
| JOB LANGUAGES All Languages                                                                                                                                                                                                                                                                                                                                                                                                                                                                                                                                                                                                                                                                                                                                                                                                                                                                                                                                                                                                                                                                                                                                                                                                                                                                                                                                                                                                                                                                                                                                                                                                                                                                                                                                                                                                                                                                                                                                                                                                                                                             | EMPLOYMENT AGENCIES  Hide Employment Agencies |                                              |
| Locations<br>Languages                                                                                                                                                                                                                                                                                                                                                                                                                                                                                                                                                                                                                                                                                                                                                                                                                                                                                                                                                                                                                                                                                                                                                                                                                                                                                                                                                                                                                                                                                                                                                                                                                                                                                                                                                                                                                                                                                                                                                                                                                                                                  | Job Type<br>Full time vs. part time           | Job Duration<br>Permanency of jobs posted    |
|                                                                                                                                                                                                                                                                                                                                                                                                                                                                                                                                                                                                                                                                                                                                                                                                                                                                                                                                                                                                                                                                                                                                                                                                                                                                                                                                                                                                                                                                                                                                                                                                                                                                                                                                                                                                                                                                                                                                                                                                                                                                                         |                                               |                                              |