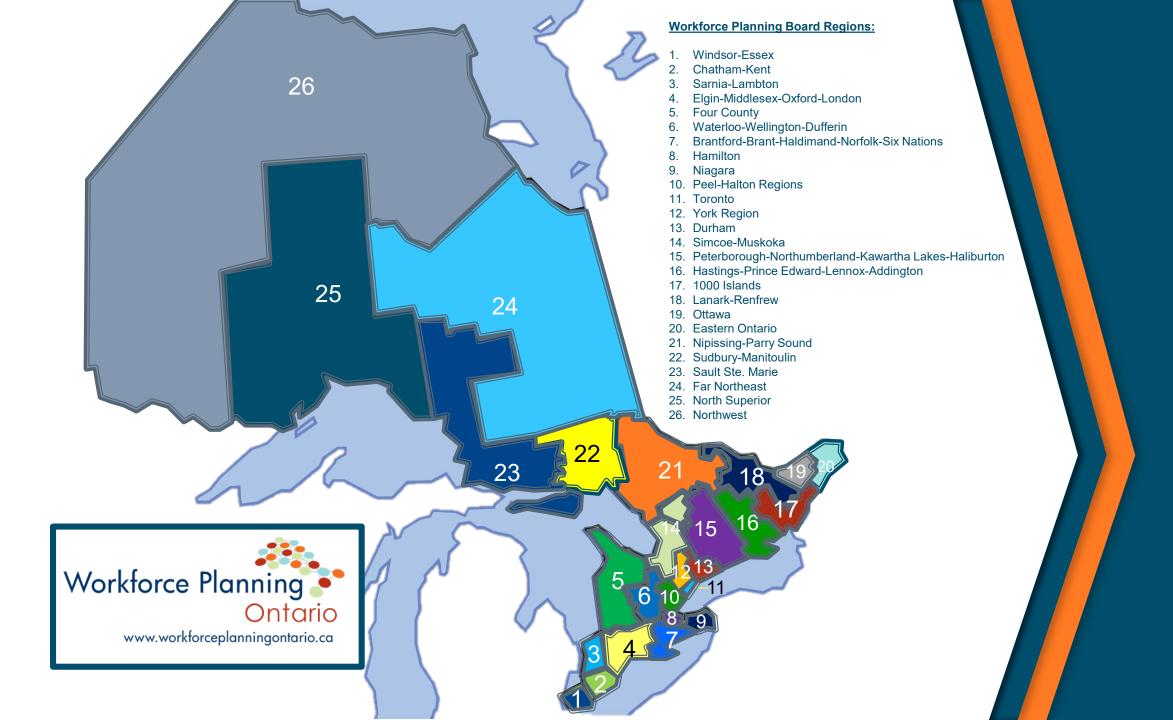

# **PROJECT PARTNERS**

26 Workforce Planning Boards in Ontario

# **ABOUT WPBs**

Workforce Planning Boards collect and distribute local labour market information to area employers, jobseekers, learners, service providers, educators, trainers, civic groups, unions, and government, while promoting local approaches to employment planning.