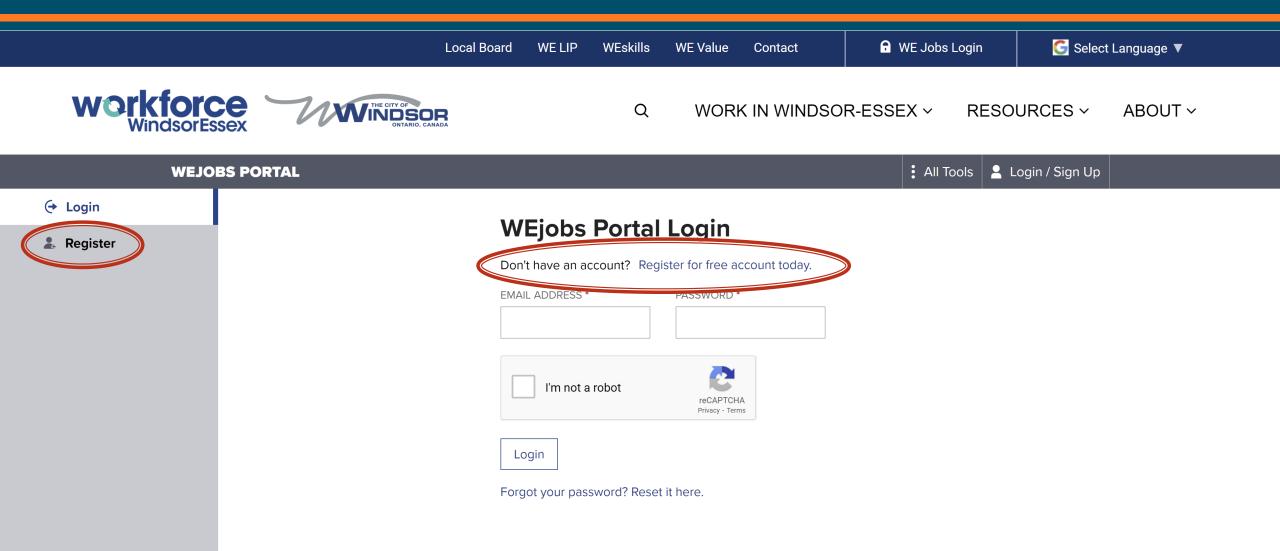

--------|------------------------------------------|
| Windsor-Essex                                 | www.workforcewindsoressex.com/portal     |
| Sarnia-Lambton                                | www.slwdb.org/portal                     |
| London-Elgin-Middlesex-Oxford                 | www.workforcedevelopment.ca/portal       |
| Bruce-Grey-Huron-Perth                        | www.connect2jobs.ca/portal               |
| Waterloo-Wellington-Guelph- Dufferin          | www.findyourjob.ca/portal                |
| Brantford-Brant-Haldimand-Norfolk-Six Nations | www.workforceplanningboard.org/dashboard |
| Hamilton                                      | www.workforceplanninghamilton.ca/portal  |
| Niagara Region                                | www.workforcecollective.ca/portal/       |







## **JOBSEEKER DASHBOARD**



#### 🗄 All Tools \mid 💄 Justin Falconer 🗸

 $(\checkmark)$ 

 $\checkmark$ 

 $(\checkmark)$ 

 $\bigcirc$ 

Ø

Ø

Ø  $\bigcirc$ 

#### Dashboard

🕨 📩 Jobs

🛛 🞝 Skills

#### My Skills

My Skill Paths

Resumes Ŀ

**Following** 

QUICK LINKS

📃 Job Board

• Job Map

Career Explorer

**Career Library** 

**Gector Library** 

#### My Skills

Below are the knowledge, skills, tools and technologies that you have self-identified as having. You can remove on clicking on the checkmark. Want to add more? Scroll down to the You May Also Have These Skills section below.

| All Knowledge Sł              | kills Tools & Technologies |
|-------------------------------|----------------------------|
| А                             | Ν                          |
| Account M