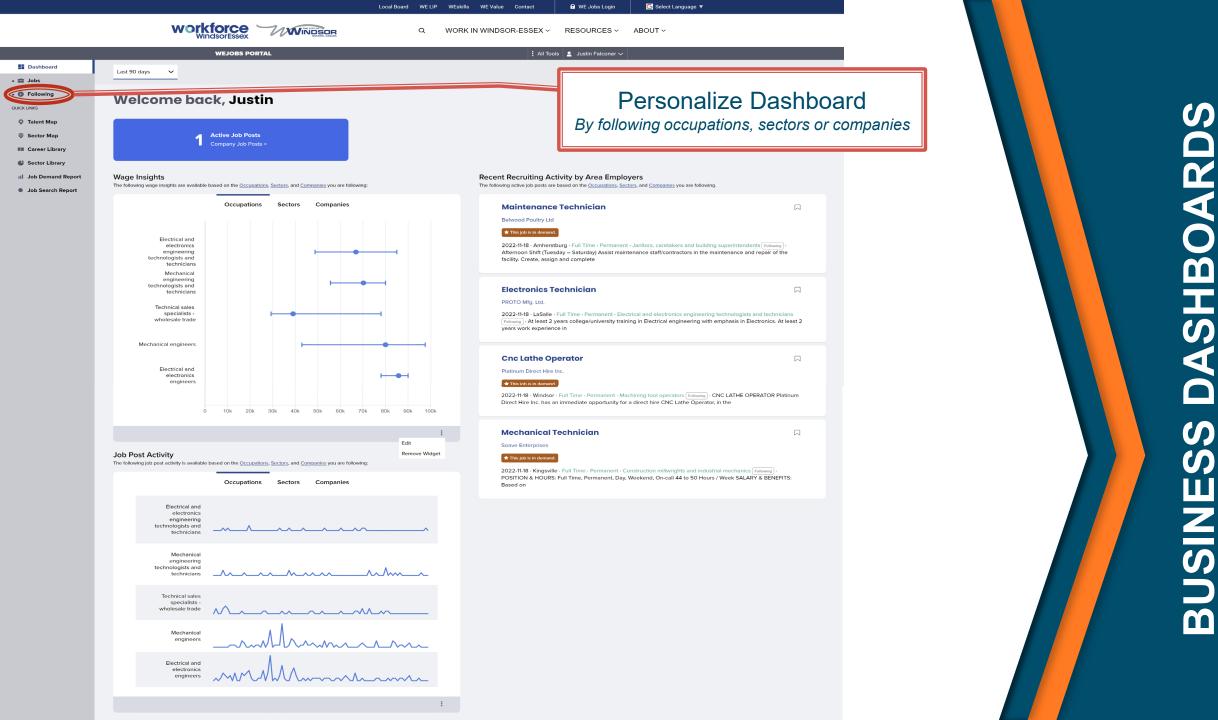

## **JOBSEEKER DASHBOARD**

#### 🗄 All Tools \mid 💄 Justin Falconer 🗸

 $(\checkmark)$ 

 $\checkmark$ 

 $(\checkmark)$ 

 $\bigcirc$ 

Ø

Ø

Ø  $\bigcirc$ 

#### Dashboard

🕨 📩 Jobs

🛛 🞝 Skills

#### My Skills

My Skill Paths

Resumes Ŀ

**Following** 

QUICK LINKS

📃 Job Board

• Job Map

Career Explorer

**Career Library** 

**Gector Library** 