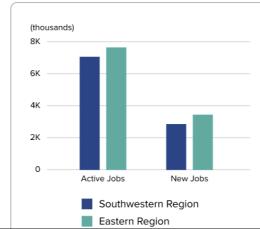

#### Job Post Activity

The number of active and newly discovered job posts.

Job Duration

Top Skills

Eastern Region

то

Top Occupations

- <u>Top Salaries</u>
- <u>Top Languages</u>