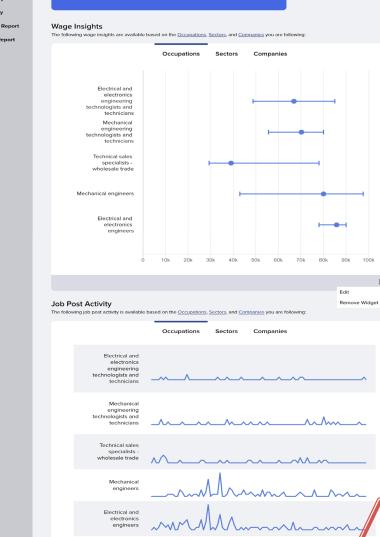

#### Wages & Benefits

Average Posted Wage

Median Posted Wage

Published Wages

What's on This Page

#### Advertised Benefits

- Top Wages by Occupation
- <u>Top Wages by Occupational</u> <u>Category</u>

The following metrics include the % increase/decrease over the same time period in the previous year

Average Posted Wage **\$16.59** ↑ 3% Median Posted Wage **\$19.88** ↑ 2%

#### Published Wages

Advertised Benefits

information?

What percentage of job postings include wage or salary information?

What percentage of job postings include benefit

✦ SHARE

Top Wages by Minor Group