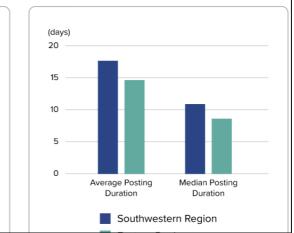

#### **Posting Duration**

 $\sim$ 

The average and median number of days postings remained active.