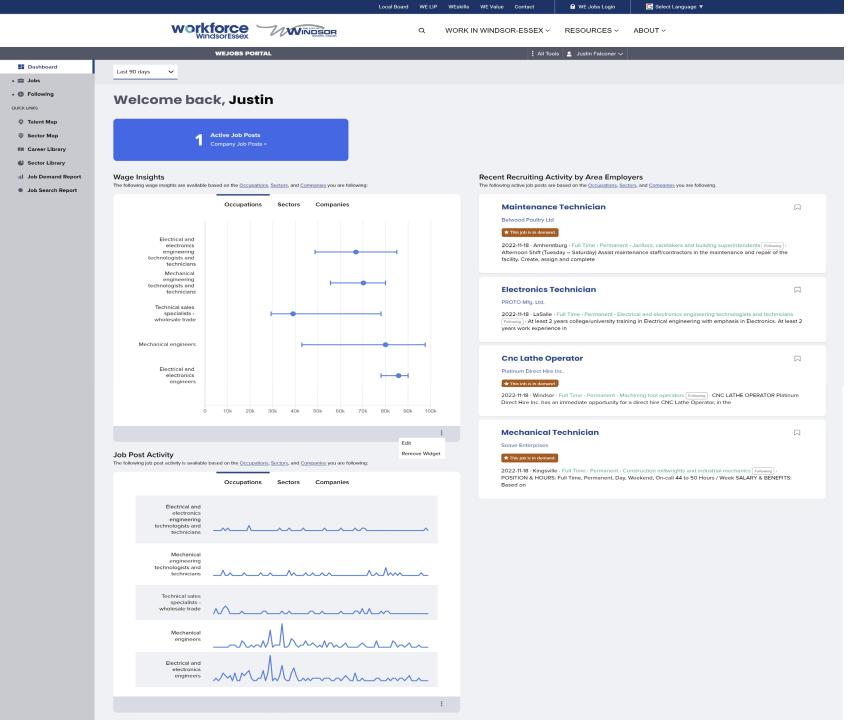

## **JOBSEEKER DASHBOARD**

#### 🗄 All Tools \mid 💄 Justin Falconer 🗸

 $(\checkmark)$ 

 $\checkmark$ 

 $(\checkmark)$ 

 $\bigcirc$ 

Ø

Ø

Ø  $\bigcirc$ 

#### Dashboard

🕨 📩 Jobs

🛛 🞝 Skills

#### My Skills

My Skill Paths

Resumes Ŀ

**Following** 

QUICK LINKS

📃 Job Board

• Job Map

Career Explorer

**Career Library** 

**Gector Library** 