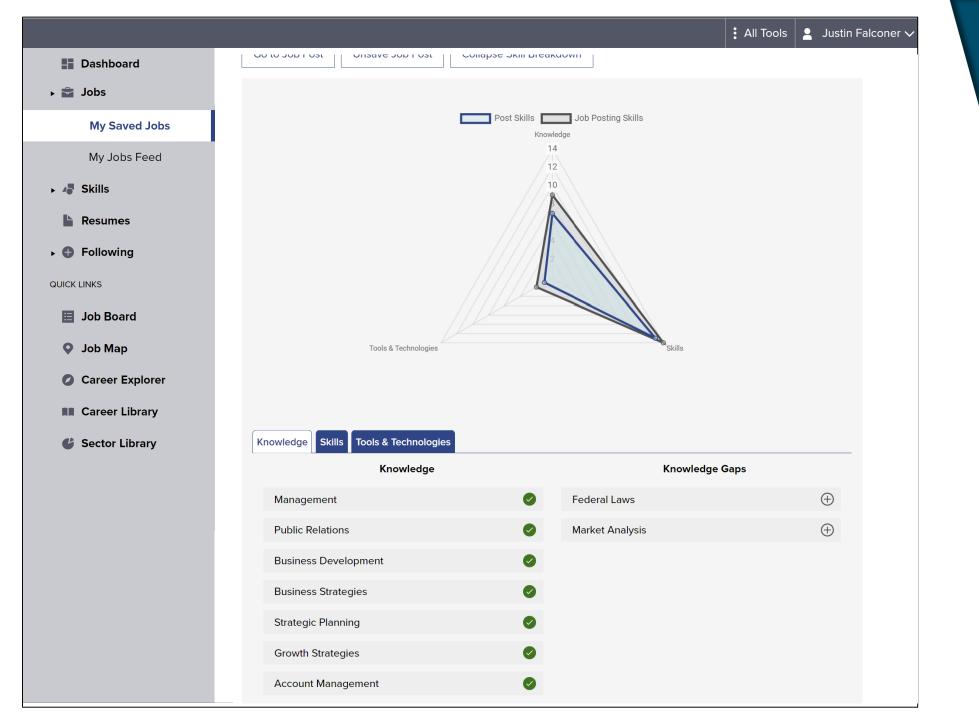

#### Marketing Specialist

Stantec

#### 78% Skills Match 🕇 This job is in demand.

 $2022-09-30 \cdot$  Windsor  $\cdot$  Full Time  $\cdot$  Permanent  $\cdot$  Professional occupations in advertising, marketing and public relations Following  $\cdot$  Marketing Specialist – (22000356) Description Grow with the best. Join a smart, creative, and inspired team that accomplishes...